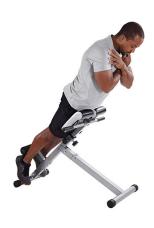

## **Hyperextension Bench 2014**

**Model:** 20-2014

Manufacturer: Stamina

MSRP: \$160.00

- Helps reduce the risk of future injury and supports the posterior chain
- Helps target lower back, hips, glutes, erector spinae and core
- Thick upholstered cushion keeps legs and hips comfortable
- Padded cushion and foam padded foot rests are height adjustable
- Wide padded handlebars offer stability and assistance to get off work
- Folding frame supports compact storage
- Includes free access to muuv, the smart audio coaching app
- Solid steel frame
- 250lb Weight capacity
- Dimensions: 39"x 25.5" 33.25"
- Ships only in the contiguous 48-states