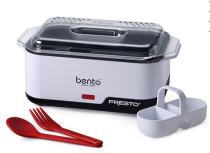

## **Power Bento Electric Cooker**

Model: 04634 Manufacturer: Presto MSRP: \$39.99

- Cook or heat your food right in the Power Bento
- Great for an apartment, office, dorm and more
- Bento box-style offers divided cooking areas
- Heat your stews, soups, oatmeal and more
- Two egg holder with handle for easy removal
- Vented cover assures proper steam
- Nonstick interior supports easy cleaning
- Lid and pour spout makes it easy to drain noodles
- Designed to hold a block of ramen noodles
- Integrated cord wrap supports clutter-free storage
- Power: 800 watts, 120V AC
- Dimensions: 10.25"W x 6.25"D x 5"H
- Includes: Spoon
- Fork
- 2 Egg holder