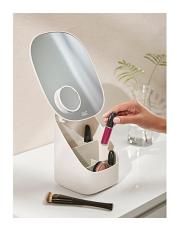

## **Viva Pedestal Mirror w/ Cosmetics Storage**

Model: 75001 Manufacturer: Joseph Joseph MSRP: \$40.00

- Keep all your makeup needs in one compact unit
- Large, race-track shaped pedestal mirror offers a wide view of face and neck
- Features a smaller, 3x magnifying mirror for more detailed work
- Adjustable angle on pedestal angle for easier viewing
- Lift pedestal mirror to open and reveal makeup storage
- Hidden storage compartment in cosmetic section
- Removable divider supports easy cleaning
- Non-slip base keeps the mirror in place
- Closed dimensions: 9"H x 8.25"W x 7"D
- Open dimensions: 16"H x 8.25"W x 6.5"D