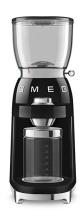

## 50's Retro-Style Coffee Grinder, Black

**Model:** CGF01BLUS **Manufacturer:** Smeg

MSRP: \$415.00

- Smeg coffee grinders are designed with function and retro-style
- Grind coffee in the the container provided or directly in a filter holder
- Made with die-cast aluminum body and conical stainless steel grinders
- Provides a homogeneous grind that preserves coffee aromas without altering flavor
- Removable grinder
- Safety system
- Handy lever selects grind level
- BPA-free plastic ground and bean container
- Adjustable coffee ground size
- 4.6oz Coffee grind container
- 12.3oz Coffee bean container
- Dimensions: 9.825"D x 18.25"H x 6.6875"W