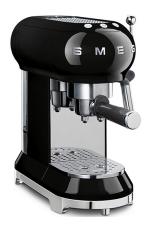

## 50's Retro-Style Espresso Manual Coffee Machine, Black

Model: ECF01BLUS Manufacturer: Smeg MSRP: \$660.00

- Enjoy the Italian tradition of coffee making and true Italian style coffee
- 3 Buttons adjust settings for single/double espresso and steam function
- De-Calc system alarm when required
- Stainless steel filter holder includes single, double, paper pods
- Thermoblock heating system supports precise water temperature control
- Optimal 15 bar pressure provides perfect espresso
- Wand/Frother creates creamy foam
- Removable cup tray fits taller mugs
- Adjustable coffee temperature: low, medium, high
- Removable 1L water container capacity
- Anti-slip base