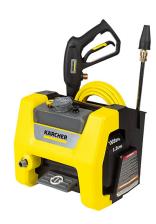

## K1800PS Cube 1800 PSI Performance Series Electric Pressure Washer

Model: 1-106-200-0 Manufacturer: Karcher

**MSRP:** \$169.99

- 1800 PSI of TruPressure driven by a universal motor
- Perfect for cleaning driveways, sidewalks, decks, boats and more
- Three spray nozzles: Turbo, 15-degrees, 65-degrees
- Professional-grade spray gun and metal lance
- · Handy storage bin
- Removable detergent tank
- Compact design only measures 12" tall
- Sturdy metal handle supports easy transport
- Convenient on/off foot switch
- 0.3 Gallon detergent tank
- Metal direct connect water inlet
- 20ft Non-marring high pressure hose
- 35ft Electric cord
- Dimensions: 15.1" x 12.6" x 11.8"