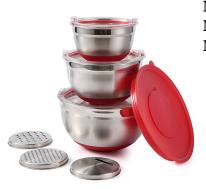

## **10pc Stainless Steel Mixing Bowl Set**

Model: 20-2210 Manufacturer: Gourmet Edge MSRP: \$49.99

- Silicone bases are non-slip for steady base during use
- Food-grade stainless steel is high quality, durable, and rust resistant
- Exterior matte finish prevents scratches
- Features inserts for grating and slicing
- Air tight, transparent fitting lids
- Bowls nest inside one another for space saving storage
- Interior measurement marks
- Safe for dishwasher, refrigerator and freezer
- Includes: 1.5qt Bowl with lid (6.6" x 4")
- 3qt Bowl with lid (8.35" x 4.8")
- 5qt Bowl with lid (9.8" x 5.6")
- Slicer insert
- Fine grate insert
- Large grate insert