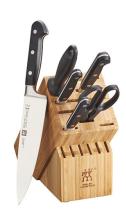

## Professional S 7pc Knife Block Set, Natural

**Model:** 1018713

Manufacturer: Zwilling

MSRP: \$429.99

- Professional S knives are perfect for professional and amateur chefs
- Made of Special formula high carbon NO STAIN steel
- SIGMAFORGE forged from a single piece of solid steel
- Ice-hardened FRIODUR blade starts sharper and stays sharper longer
- Precision honed blade and laser-controlled edge
- 57 Rockwell Hardness = excellent edge retention
- Dishwasher safe but recommend hand wash
- Includes: 4" Paring knife
- 5" Serrated Utility knife
- 5" Hollow Edge Santoku knife
- 8" Chef's knife
- Kitchen shears
- 9" Sharpening Steel
- 10-Slot Birchwood knife block