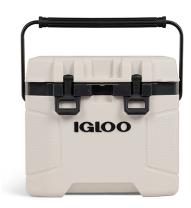

## **Trailmate 25qt Cooler, Bone**

Model: 50214 Manufacturer: Igloo MSRP: \$99.99

- Heavy-duty, blow-molded construction
- Extra-thick 1.5" foam insulated walls and lid
- Cool Riser Technology elevates cooler body away from hot surfaces
- Sure-Lock rubber latches to fasten with two fingers
- Swing-up bail handle with textured grip
- Oversized, heavy-duty hinges add durability
- Lid features locking plate and leak resistant gasket
- Threaded drain plug with stainless steel tether
- Self-draining cup holders in lid
- UV inhibitors for sun protection
- Made in the USA
- 25-Quart capacity holds up to 38 cans
- Dimensions: 20.55"L x 14.23"W x 16.7"H