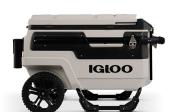

## Trailmate Journey 70qt Wheeled Cooler, Bone

**Model:** 34938

Manufacturer: Igloo MSRP: \$249.99

- 10" Never flat wheels
- THERMECOOL foam
- Cool Riser Technology
- Tie-down hooks
- Lockable, water resistant storage compartment
- Threaded drain plug with tethered cap
- Removable butler tray
- Interior food basket
- Exterior storage pocket
- Two pole slots
- Dedicated slot holds mobile devices
- Four self-draining cup holders in the lid
- Two built-in stainless steel bottle openers
- Ice retention up to 4 days
- 70-Quart capacity holds up to 112 cans
- Interior dimensions: 23"L x 14"W x 11.5"H
- Exterior dimensions: 34.59"L x 19.7"W x 23.61"H