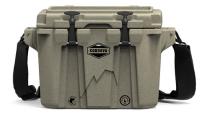

## **Basecamp 20qt Hard Cooler, Sandstone**

Model: CCXSSGSG-20 Manufacturer: Cordova

MSRP: \$184.99

- American made from design to finished product built in Idaho USA
- Sturdy shoulder strap makes it ideal for long walks to the beac, boat or backcountry
- Interagency Grizzly Bear Committee certified Bear Resistant
- Top Loader Latches pack tight and access what you need without moving gear
- Anti-slip Goat Feet won't budge and lifts off surfaces for ice retention
- Patented lid lock keeps lid up and locked in place
- 20-Quart capacity holds up to 15 cans
- Interior dimensions: 13"L x 9"W x 10"H
- Exterior dimensions: 21.75"L x 14.25"W x 13.5"H