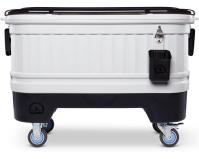

## **Party Bar Cooler**

Model: 34413 Manufacturer: Igloo

**MSRP:** \$229.99

- Ultratherm insulated body long ice retention
- Cool riser technology
- Elevated base makes it easier to reach into cooler
- Heavy-duty locking caster wheels
- Removable drink dividers help separate among beverage types
- Convenient stainless steel bottle opener with catch bin for caps
- Removable lid transforms to an open-air beverage cooler
- Utility loops hold towels and trash bags
- Heavy-duty swing-up side handles
- Removable base and wheels
- Capacity: 158 12oz cans, 125-Quarts
- $\bullet\,$  Made in the USA
- Dimensions: 39.1"L x 21.8"W x 26.9"H