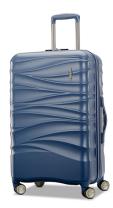

## **Cascade 24" Hardside Spinner, Slate Blue**

Model: 143245-E264 Manufacturer: American Tourister MSRP: \$149.99

- Cascade hardside spinner is ideal for 3-5 day trips
- The perfect suitcase so you don't over pack
- RightHeight handle system with multi-stop adjustments customizes for user's height
- Wear and tear tested dual spinner wheels roll your luggage confidently
- Large zipper pulls support smooth use
- Interior has split case packing, cross straps, shoe pocket and wet pack pocket
- Removable laundry bag
- ABS Shell construction with tonal gradient adds sophistication
- Zipper expansion up to 1"
- Convenient top and side handles
- Dimensions: 26.75" x 17.75" x 10"