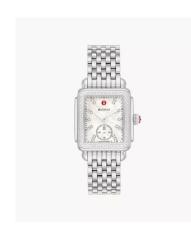

## Ladies' Deco Mid Silver-Tone Stainless Steel 126 Diamond Watch, White MOP Dial

Model: MWW06V000122 Manufacturer: Michele MSRP: \$2,595.00

• This Deco Mid watch was inspired by geometric shapes of Art Deco architecture

• Features 126 hand-set diamonds (0.57 carat weight)

• Silver-tone stainless steel bracelet, rectangle bezel and case

• White Mother-of-pearl dial with double diamond hour markers

• Two silver-tone hands and seconds subdial at the 6 position

• Bezel is fully paved with sparkling diamonds

• Signature red crown and Michele logo at the 12 position

• Bracelet is interchangeable with compatible 16mm Michele straps

• Swiss movement

• Case size: 31mm

• Water resistant to 50 M