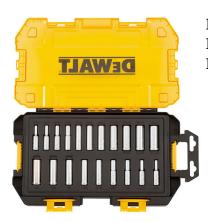

## **20pc Tough Box 1/4" Drive Deep Socket Set**

Model: DWMT73811 Manufacturer: DeWalt MSRP: \$31.99

- A variety of deep sockets provide ultra-convenient fixes
- DirectTorque technology helps prevent the rounding of fasteners
- Knurled beauty rings help reduce slippage for hand tightening applications
- Comes in a Tough Box storage case
- Case features a removable inner tray to place in tool box
- Tough Box is compatible with other cases for stackable, locking storage
- Includes: SAE Deep sockets: 3/16, 1/4, 5/32, 9/32, 5/16, 11/32, 3/8, 7/16, 1/2
- Metric Deep sockets: 4, 5, 6, 7, 8, 9, 10, 11, 12{CO