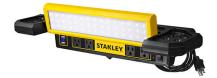

## 1000 Lumen Work Bench Shop Light w/ AC & USB Power Strip

Model: PSL1000S Manufacturer: Stanley

**MSRP:** \$69.99

- · Keep your workspace organized and well lit
- Adjustable angle of the work light to help see clearly
- 45-Chip LED provides up to 1000 lumens of bright light
- The light has a high and low setting
- · Back lit power switch and a resettable breaker
- Hand tool storage on both sides of the shop light
- Features 4 AC power outlets and a dual 2.1 Amp USB charging ports
- Dimensions: 5.9"D x 20.1"W x 3.9"H
- 1-Year manufacturer limited warranty
- Includes: Wall mounting kit
- Heavy duty 6ft power cord