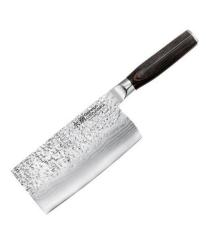

## Damashiro 6.5" Emperor Cleaver

**Model:** 1034426

Manufacturer: Cuisine::pro

MSRP: \$159.99

- Damashiro knives are inspired by traditional Japanese craftsman
- Cleavers offer the best slicing experience with a perfect cut every time
- Designed for large and small cuts with weight that chops through bone
- Characterized by distinctive traditional Damascus
- Characterized by distinctive traditional Damascus
- Made from the finest quality Japanese steel
- Premium Japanese sharpening process for a sharper edge
- Meets Rockwell 53 hardness for optimum performance
- Traditional hammered tsuchime on blades help release slices of food
- Beautiful Japanese Pakka wood handle design
- · Recommend hand wash o