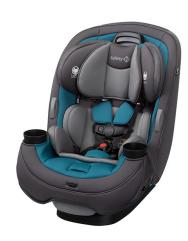

## Grow & Go Air 3-in-1 Convertible Car Seat, Blue

Model: CC138DWLH
Manufacturer: Safety 1st

**MSRP:** \$199.99

- Built to grow with your child and give a safer and more comfortable ride
- Air Protect
- 3 Grow-with-baby removable pillows
- Forward facing position keeps child protected in a harness
- Belt positioning booster position features adjustable headrest
- 3-Position recline
- One-handed headrest adjustment
- QuickFit Harness
- 2-Integrated cup holders
- Machine washable and dryer safe seat pad
- Exceeds Federal Safety Standards
- Rear facing: 5-40lbs
- Forward facing: 22-65lbs
- Belt position: 40-100lbs