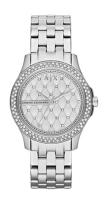

## Lady Hampton Silver-Tone Stainles Steel Crystal Watch, Silver Crystal Dial

Model: AX5215

Manufacturer: Armani Exchange MSRP: \$170.00

- Lady Hampton watches exude a simple design with elegant detail
- Silver-tone stainless steel bracelet, case and bezel
- Fixed bezel is fully lined with Swarovski crystals
- Silver-tone quilted dial with Swarovski crystal detail
- Silver-tone three hands and Armani Exchange logo bar
- Abbreviated Armani Exchange logo at 12 position
- Double push button, fold over deployant closure
- Case thickness: 9.4mm
- Case size: 36mm
- $\bullet\,$  Water resistant to 50 M  $\,$