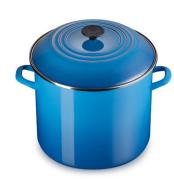

## 16qt Enamel on Steel Covered Stockpot, Marseille

Model: 56000981200341 Manufacturer: Le Creuset

**MSRP:** \$175.00

- Create your favorite soups, stocks and more with these enamel stockpot
- Crafted from responsive and lightweight carbon steel
- Excellent heat retention to keep food warm
- Vibrant porcelain enamel is non-reactive, nonporous and resists stains
- Enamel is rust and scratch resistant and does not absorb flavors
- Stainless steel rim around the top edge prevents chipping and cracking
- Heat resistant knobs stay cool to the touch
- Safe to use on all cooktops, including induction
- · Recommend hand wash
- 16-Quart capacity makes 9+ servings