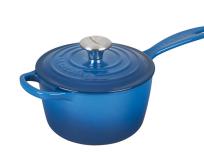

## 1.75qt Signature Cast Iron Saucepan, Marseille

Model: 21181016200041 Manufacturer: Le Creuset

**MSRP:** \$225.00

- · Smooth curved interior and rounded base
- Cast iron delivers superior heat distribution and retention
- $\bullet$  Durable enamel resists dulling, staining, chipping and cracking
- Light colored interior enamel supports easy food monitoring
- Tight fitting lid designed to circulate steam and return moisture to food
- Ergonomic knob and handles provide easy lifting
- 1.75-Quart capacity
- Oven safe up to 500F
- Safe to use on all cooktops, including induction
- · Recommend hand wash