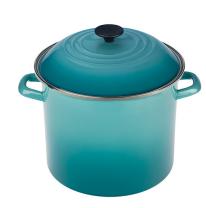

## 8qt Enamel on Steel Covered Stockpot, Caribbean

Model: 56000860170341 Manufacturer: Le Creuset

**MSRP:** \$115.00

- Create your favorite soups, stocks and more with these enamel stockpot
- Crafted from responsive and lightweight carbon steel
- Excellent heat retention to keep food warm
- Vibrant porcelain enamel is non-reactive, nonporous and resists stains
- Enamel is rust and scratch resistant and does not absorb flavors
- Stainless steel rim around the top edge prevents chipping and cracking
- Heat resistant knobs stay cool to the touch
- Safe to use on all cooktops, including induction
- · Recommend hand wash
- 8-Quart capacity makes 7-8 servings