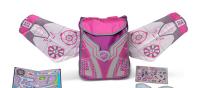

## PAW Patrol Mighty Skye Role Play Pack, Ages 3+ Years

**Model:** 33348

Manufacturer: Melissa & Doug

**MSRP:** \$52.99

- Become Mighty Skye from PAW Patrol with this role play backpack set
- Backpack features wings that fold out from built-in pockets
- Match power crystal cards and character cards that slide into Skye's tracker
- Make up a mission, set a location on the tracker and find it on the map
- Features wrist cuffs, sticker sheet, reversible mask and other accessories
- Help inspire teamwork, adventure and humor
- Develops social, emotional and developmental skills through play
- Recommended ages 3 to 5 years