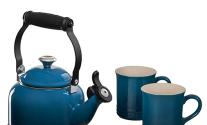

## Demi Kettle & Mug Set, Deep Teal

Model: ST00228000642002 Manufacturer: Le Creuset

**MSRP:** \$134.00

- Enamel on Steel Kettle made of lightweight carbon steel
- Vibrant porcelain enamel is non-reactive and nonporous
- Resists stains, rust, scratches and flavor absorption
- Fixed, single-tone whistle alerts when water is boiling
- Markings inside kettle note minimum and maximum water fill levels
- Compatible on all cooktops, including induction
- Mugs made of premium stoneware
- Glaze is resistant to chips, scratches and stains
- Superior heat retention
- Freezer, oven, microwave, broiler and dishwasher safe
- Includes: Demi kettle
- 2 Stoneware mugs