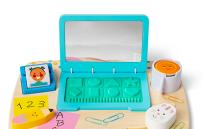

## Wooden Work & Play Desktop Activity Board

**Model:** 30753

Manufacturer: Melissa & Doug

**MSRP:** \$27.99

- Infants and toddlers discover textures and sounds with this work and play board
- Features laptop lid that reveals a peek-a-boo mirror
- Features rubberized shape keyboard buttons, fun contact list, spinning pencil and more
- Keyboard buttons help develop fine motor and shape recognition skills
- Melissa & Doug infant and toddler toys inspire "a-ha!" moments of discovery
- Diverse characters with fun shapes and textures encourages exploratory, skill building play
- · Recommended ages 1 year and up