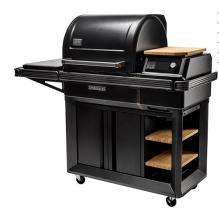

## **Timberline Wifi Pellet Grill**

**Model:** TBB86RLG **Manufacturer:** Traeger

**MSRP:** \$3,299.99

- Smart Combustion technology consistent temperatures
- Induction cooktop on the side
- EZ-Clean Grease & Ash Keg collects drippings and ash
- WiFIRE technology and MEATER wireless meat thermometer
- Traeger Downdraft Exhaust + Super Smoke Mode
- P.A.L
- Pop-And-Lock accessory rail
- Up to 880 square inches of cooking area
- Stainless steel grate racks
- 22lb Hopper capacity with Traeger pellet sensor
- 165F to 500F Temperature range
- Compatible with Alexa and Google Home
- Ships only in the contiguous 48-states
- Dimensions: 59"W x 25"D x 51"H