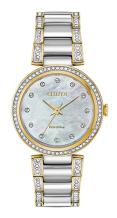

## Ladies Silhouette Crystal Eco-Drive 2-Tone Watch, Mother-of-Pearl Dial

Model: EM0844-58D Manufacturer: Citizen MSRP: \$425.00

- Silhouette watches are perfect for transitioning from day to evening
- Eco-Drive technology runs on light, never needs a battery
- Gold and silver-tone stainless steel bracelet with Swarovski crystals along edges
- Mother-of-Pearl dial with Swarovski crystal hour markers
- Gold-tone bezel is fully lined with Swarovski crystals
- Three gold-tone hands
- Stainless steel case
- Mineral crystal dial window
- Double push button, fold over closure
- Case size: 28mm
- $\bullet\,$  Water resistant to 50 M  $\,$