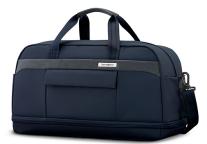

## Elevation Plus Expandable Softside Duffel, Midnight Blue

**MSRP:** \$149.99

- Made of Recyclex RPET body and Recycles RPET clean Chroma lining
- Hidden zippered pocket covered by a flap with magnetic snaps
- Detachable shoulder strap with padding and air mesh for comfort
- Holder for AirTag device that is permanently attached in the interior
- Exterior side pocket for water bottles
- Two interior slip pockets
- SmartSleeve fits over most upright luggage handles for easier travel
- Expands 3" for more packing capacity
- Retractable ID tag
- Dimensions: 22"H x 12"L x 9"W
- AirTag NOT included