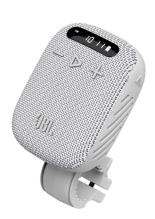

## Wind3 Portable Bluetooth Speaker for Cycles, Gray

Model: JBLWIND3GRYAM

Manufacturer: JBL MSRP: \$109.95

- Wind3 offers portable audio for your cycling adventures
- Effortlessly dock to bicycle or motorcycle handlebars
- LED display is easy-to-read even while riding
- Playback via Bluetooth, FM radio, TF/Micro SD and Aux in
- Choose Sport mode for the outdoors or Bass mode for indoors
- Hands-free phone calls with built-in microphone
- IP67 Waterproof and dustproof
- Frequency response: 110Hz-20kHz
- Dimensions: 3.54"W x 2.88"H x 1.4"D
- Includes: Dock/Handlebar mount
- Type-C charging cable