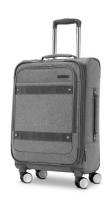

## Whim 21" Carry-On Softside Spinner, Dove Gray

**Model:** 140727-1301

Manufacturer: American Tourister

**MSRP:** \$119.99

- This carry-on spinner is ideal for those short 1 to 3 day trips
- Roll confidently with wear and tear tested dual spinner wheels
- RightHeight handle system with multi-stop adjustments for custom height
- Front exterior panel features two pockets for last minute items
- · Large interior space with buckle straps and pockets
- Interior features removable wet pack, removable laundry bag and shoe pockets
- Rugged polyester exterior withstands travel wear and still looks great
- Expands 1" for more packing capacity
- Dimensions: 23.5" x 14.5" x 9.5"