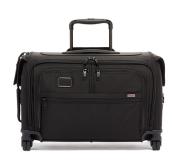

## Alpha Garment 4 Wheeled Carry-On, Black

**Model:** 117150-1041 **Manufacturer:** TUMI

**MSRP:** \$950.00

- Unique 4-wheel design makes it easy to navigate
- Roomy interior with zippered garment compartment fits 1 suit
- Features a hanger bracket, dual zip pockets and compression straps
- Includes 2 removable mesh zip pouches one with water resistant lining
- 5 Stage telescoping handle
- 2 Front zip pockets and large front U-zip pocket
- Built-in TSA combination lock keeps items secure
- Add-a-Bag sleeve fits over luggage handles for easier traveling
- TUMI Tracer program
- 30-Liter capacity
- Made of durable Ballistic Nylon material
- Dimensions: 22"W x 14.5"H x 9"D