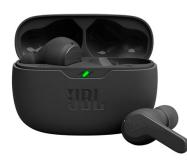

## Vibe Beam True Wireless Earbuds, Black

Model: JBLVBEAMBLKAM Manufacturer: JBL MSRP: \$49.95

- JBL Deep Bass Sound high-quality audio from secure, reliable 8mm drivers
- Ergonomic, stick-closed design fits comfortably and enhances bass performance
- Up to 8 hours of battery life additional 24 hours with charging case
- Ambient Aware and TalkThru features
- VoiceAware make hands-free stereo calls on the go
- IP54 Rated water and dust resistant
- JBL Headphones app control your ideal settings
- Frequency response: 20Hz-20kHz
- Impedance: 16 ohm
- Power supply: 5V, 1A
- Includes: Charging cable
- 3 Eartip sizes