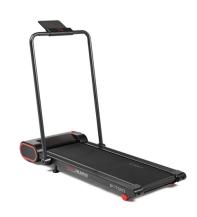

## Nimble Smart Compact Treadpad Treadmill

**Model:** SF-T722072

Manufacturer: Sunny Health & Fitness

**MSRP:** \$549.99

• Bluetooth connects treadmill to SunnyFit app

• Use the app to track progress, personalize workout plans and

• Dual modes for walk or run - with or without handles

 Walk with speeds 0.5 to 3.7 MPH or run with speeds up to 6 MPH

• Foldable design supports easy storage

• Under-the-desk design to walk while you work from home

• LED console displays calories, distance, steps, speed and time

Remote control easily adjusts settings

• Built-in transportation wheels

• Smart reminder when treadmill needs lubrication

• Emergency stop brake