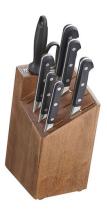

## **Zwilling PRO 9pc Knife Block Set**

**Model:** 1019115

Manufacturer: Zwilling J.A. Henckels MSRP: \$579.99

- Full edge utility
- SIGMAFORGE knives are forged from one piece of steel
- Zwilling special formula no stain steel
- FRIODOUR blade stays sharper longer with superior resilience
- Precision honed and laser controlled edge
- Ergonomic, polymer triple-riveted handles
- Edge angle: 15-degrees per side (Santoku 10-degrees)
- Dishwasher safe but hand wash recommended
- Includes: 3" Paring knife
- 4" Paring knife
- 5" Santoku Hollow Edge knife
- 6" Slicing knife
- 8" Chefs knife
- 8" Bread knife
- Kitchen shears
- Sharpening steel
- Hardwood block