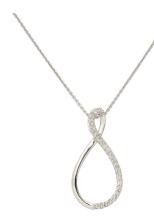

## White Gold Diamond Infinity Necklace

Model: JN340-W Manufacturer: Jilco MSRP: \$465.00

- Intricate design with sparkling diamond elements that is unique as they come
- Diamonds descend dramatically in an "S" shaped swirl
- Features .15twt round brilliant cut diamonds set in 10k white gold
- Separate 10k white gold in "S" shape descends opposite of diamonds
- Twisted rope chain measures 18" long
- Total Weight (twt) refers to total sized of the combined diamonds
- Ships in Jilco custom purple, gift box that holds every piece to perfection
- Gift box features a ribbon and protective tissue paper