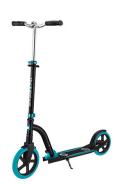

## NL 230-205 Duo Big Wheel Folding Scooter -Ages 14+ Years, Black/Teal

Model: 686-105 Manufacturer: Globber MSRP: \$199.99

- Experience speedy scooting with the NL 230-205 Duo scooter
- Built-in front suspension for maximum shock absorption
- Patented folding system folds scooter or self-standing mode
- 3 Height adjustable, super-wide, curved anodized aluminum Tbar
- Sturdy aluminum deck with anti-slip grip tape design.
- High quality 230mm front and 205mm rear PU casted wheels
- Kickstand supports secure footing
- Metal rear brake
- Recommended user height: 61" to 78"
- T-bar heights: 39.96", 41.93", 43.9"
- 220lb Maximum weight capacity
- Recommended ages 14 years and older