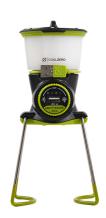

## **Lighthouse Mini Core Lantern**

**Model:** 32011

Manufacturer: Goal Zero

**MSRP:** \$39.95

- $\bullet$  Light up anywhere with 210 Lumens of bright LED light
- Adjustable brightness and direction for extended runtimes
- Lasts up to 500 hours on low
- Fold down legs offers maximum light dispersion
- Built-in hook and magnets support versatile mounting
- USB port powers small devices
- Onboard power indicator
- Recharge with built-in charging cable
- Rechargeable 3.7V 3200mAh battery
- USB output: 5V, up to 1A (5W max)
- USB output: 5V, up to 1A (5W max)
- LED output: 5W max, 210 Lumens, 3500K LEDs
- Dimensions: 2.91" x 4.51"