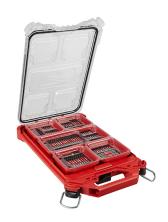

## 100pc Shockwave Packout Driver Bit Set

**Model:** 48-32-4082

Manufacturer: Milwaukee Tools

MSRP: \$138.00

- Wear Guard Tips provides increased wear resistance
- Shockzone optimized for tip type and length to absorb peak torque
- Phillips Bits 1"
- Square Bits 1"
- TORX Bits 1"
- Hex Bits 1"
- Slotted Bits 1"
- Slotted Bit 1/6"
- Slotted Bit 1/8"
- Phillips Bits 2"
- Square bits 2"
- TORX Bits 2"
- Phillips Bit 3.5"
- Square Bit 3.5"
- TORX BIT 3.5"
- P2/P2 Double ended bit
- P2/SL #10 Double ended bit
- P2/T25 Double ended bit
- P2/SQ2 Double ended bit
- T20/25 Double ended bit
- 1/4" Magnetic nut driver
- 5/16" Magnetic nut driver