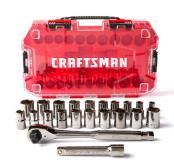

## 22pc Gunmetal Chrome 1/2" Drive Mechanics Tool Set

Model: CMMT12030 Manufacturer: Craftsman

**MSRP:** \$85.96

- Equip yourself with a broad assortment of sockets
- Perfect for automotive repair, general construction and DIY work
- Gunmetal chrome finish is corrosion resistant
- 120-Tooth ratchet increases access and minimal arc swing
- 6 Point socket with fastener supports increased torque
- Compact storage case
- Large marking support easy identification
- Meets or exceeds ASME specifications
- Includes: (9) 1/2" Drive shallow 12 Pt MM sockets
- (10) 1/2" Drive Shallow 12 Pt SAE sockets
- 1/2" Drive Universal joint
- 1/2" Drive Extension bar (5")
- 120-Tooth 3/8" ratchet