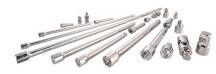

## **21pc Drive Tool Accessory Set**

Model: CMMT42283 Manufacturer: Craftsman MSRP: \$99.99

- Gain the flexibility to get jobs done easier and quicker
- This accessory set helps you reach and access around obstructions
- Provides the torque you need to get every job done
- Full polish chrome finish provides corrosion resistance
- Large markings make it easy to identify tool
- Meets or exceeds ASME specifications
- Includes: (4) 1/4" Drive Extension bars: 1-1/2", 3", 6", 14"
- (5) 3/8" Drive Extension bars 1/2", 3", 6", 10", 20"
- (4) 1/2" Drive Extension bars 2", 3", 6", 10"
- (5) Drive Size adapters
- (3) Universal joints