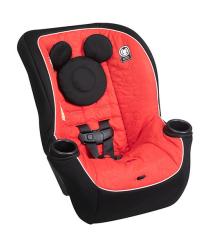

## Disney Onlook Convertible Car Seat, Mouseketeer Mickey

Model: CC332CLK

Manufacturer: Disney Baby

**MSRP:** \$109.99

- Travel is more fun and easy with the Onlook car seat from Disney Baby
- 5-Point harness with up front adjustment
- 6 Harness heights and 3 buckle locations
- Rear-facing position good for babies 5-40lbs
- Front-facing position good for babies 22-40lbs and up to 43"
- Side Impact Protection keeps your little one safe for every stay
- Two integrated cup holders
- · Car seat pad is machine washable for easy cleaning
- Meets Federal and American Society for Testing and Materials Safety Standards
- Certified for use on aircrafts