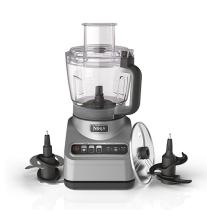

## 9 Cup Professional Food Processor

Model: BN600 Manufacturer: Ninja MSRP: \$99.00

- Dedicated blades and discs deliver restaurant-worthy results
- Consistently and precisely chops, slices and more
- 3 Auto-iQ Intelligent preset programs chop veggies, shred cheese, make dough
- 9 Cup capacity is great for small or large batches
- Mix 2lbs of dough in as little as 30-seconds
- Easy to clean pulse water and dish soap to clean bowl and blades
- All parts are BPA-free and dishwasher safe
- Includes: 850 Watt motor base
- 9 Cup Precision processor bowl
- Feed chute lid with pusher
- Chopping blade
- Dough blade
- Slice & Shred disc