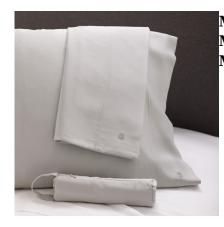

## Satin Standard Travel Pillowcase Pair, Gray

**Model:** 1S52860 **Manufacturer:** Clean Design Home **MSRP:** \$50.00

- Lustrous satin pillowcases offer beauty benefits with a silky finish
- Smooth and gentle feel helps protect skin and hair
- Helps to reduce facial creases and prevents hair breakage
- Comes in a convenient travel case for a comfort companion on the road
- Made of 100% polyester material
- Travel bag with top handle and zip closure
- Certified Standard 100 by OEKO-TEX tested for over 350 harmful substances
- Dimensions: 20"W x 30"L
- Machine wash and tumble dry low
- Comes in a set of 2