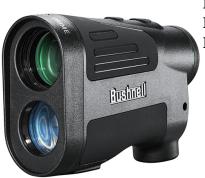

## Prime 1800 6x24 Laser Rangefinder

Model: LP1800AD Manufacturer: Bushnell MSRP: \$389.95

- ActivSync Display auto-adjusting black-to-red reticle
- True Color fully multi-coated optics with ultra-wide band coatings
- ARC Technology accounts for terrain angle to true distance
- Scan Mode updates range 4x per second
- EXO Barrier coating bods to glass to repel oil, water, fog, dust and debris
- Brush and Bullseye modes
- Rifle & Bow Modes accurate readouts that account for weapon
- 6x Magnification with 24mm Objective lens
- Range: 1800yds
- Tree range: 1000yds
- Deer range: 900yds
- IPX4 Water resistant
- Batteries included