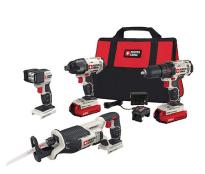

## 20V MAX Cordless 4 Tool Combo - Drill/Recip/Impact/Light

Model: PCCK615L4

Manufacturer: Porter Cable

**MSRP:** \$349.99

- 20V MAX Lithium-Ion 1/2" Drill/Driver
- 2 Speed gear box delivers 0-1500 RPMs
- 1/2" Keyless chuck provides quick bit changes
- 20V MAX Lithium-Ion 1/4" Hex Impact Driver
- Quick load 1/4 hex chuck
- Variable speed trigger
- Delivers 0-2900 RPMs
- 20V MAX Lithium-Ion Bare Reciprocating Tigersaw
- Delivers 1" stroke and 0-3000 SPM
- Tool free blade release
- 20V MAX Lithium-ion LED Flashlight
- 4 LED bulbs deliver 120 Lumens
- Two 20V MAX Lithium-Ion batteries
- One 20V MAX Lithium-Ion Charger
- Kit bag