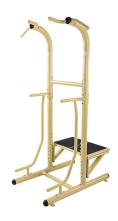

## **Outdoor Power Tower Pro**

**Model:** 65-1485

Manufacturer: Stamina

MSRP: \$850.00

- Specially-designed to withstand all climates outdoors
- Meant for the most determined and robust individuals
- Helps to sculpt a powerful body with one piece of equipment
- Includes free access to muuv, the smart audio coaching app
- Heavy-duty, rugged and sturdy steel construction bolts into the ground
- Specially engineered coating prevents weather-wear, paint chipping and corrosion
- UV Protection prevents the tower changing color
- Wide, textured and adjustable plyo box (24" to 16")
- Ships only in the contiguous 48-states