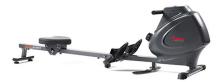

## Premium Magnetic Rowing Machine Smart Rower

Model: SF-RW5941SMART

Manufacturer: Sunny Health & Fitness

**MSRP:** \$479.99

- SunnyFit app cycle with trainers, connect to fitness enthusiasts, view metrics and more
- Digital monitor displays time, count, total count, calories and scan function
- 16 Levels of adjustable magnetic resistance.
- Different standing row positions support upper body workouts
- Device holder and bottle holder
- Unique Volute Spring System supports smoother rebounds and rows
- Foldable slide rail supports easy storage
- 44" Slide rail length
- 285lb Maximum weight capacity
- Dimensions: 80.7"L x 22.6"W x 22.4"H
- Ships only in the contiguous 48-states