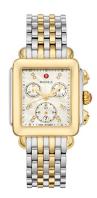

## Ladies Deco Two-Tone 18k Gold Diamond Watch, Mother-of-Pearl Dial

Model: MWW06A000779 Manufacturer: Michele MSRP: \$1,995.00

- Mother-of-Pearl dial with diamond hour markers
- 18k Yellow gold-plated top ring
- Three chronograph subdials: 30 Minutes, 60 Seconds, 1/10 Seconds
- Day of the month window at 6 position
- Three gold-tone hands
- Case is slightly curved to shape with curvature of the wrist
- Signature red Michele logo at 12 position and on crown
- Butterfly deployant closure
- Bracelet is interchangeable with compatible 18mm Michele wristbands
- Strap circumference: 175 +/- 5mm
- Case size: 33mm
- Water resistant to 50 M