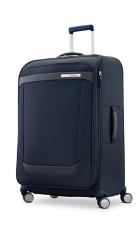

## Elevation Plus Large Expandaable Softside Spinner, Midnight Blue

Model: 148761-1549 Manufacturer: Samsonite

**MSRP:** \$289.99

- Made of Recyclex RPET body and Recycles RPET clean Chroma lining
- RightHeight Handle system with 1" incremental adjusts for a customized height
- Recessed 360-degree dual spinner wheels effortlessly maneuver any surface
- Quick access stash pocket for smaller items
- Modular Packing Panel
- PEVA lined wet pouch
- X-Style cross straps
- Compression panel with "U" pocket zip
- Expand laundry bag gusseted design
- Interior AirTag holder
- Expands 1.5" for more packing capacity
- Retractable ID tag
- Dimensions: 29.75"H x 20"L x 11.5"W
- · AirTag NOT included