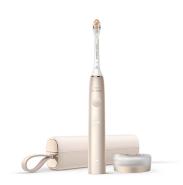

## 9900 Prestige Power Toothbrush w/ Sense IQ, Champagne

**Model:** HX9990-11

Manufacturer: Philips Sonicare

**MSRP:** \$399.99

- SenseIQ senses pressure, motion, coverage and more up to 100x per second
- A3 Premium all-in-one brush head has angled bristles to remove up to 20x more plaque
- Philips Sonicare app works with toothbrush for real-time guidance
- Sonic technology brush up to 62,00 movements and dynamic fluid action
- Comes with a Prestige travel case with integrated USB charging
- App compatible with Android 8.0 and above or iOS 13.0 and above
- Includes: A3 Premium All-in-One brush head
- Prestige USB charging case
- Charger base
- USB cable